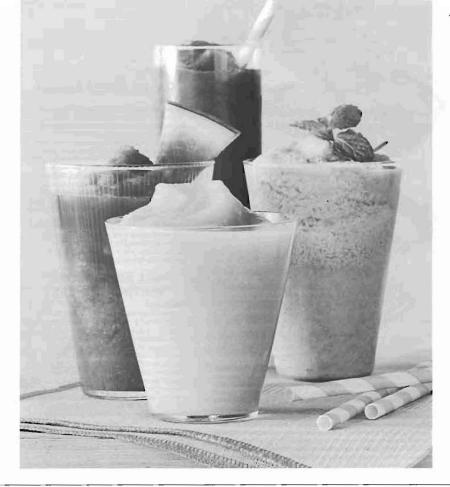

## From Our Cover FRUIT SLUSHIES

## FROZEN PEACH-MANGO COOLERS

In lg. blender, puree (stopping often to tamp down solid ingredients with wooden spoon) 5 c. ice; 4 c. frozen peach slices; 1 c. each mango sorbet and lime juice; and 1/4 to 1/2 c. confectioners' sugar until thick and smooth. **Serves 4** 

## FROZEN LIME-COCONUT COOLERS

In lg. blender, puree (stopping often to tamp down solid ingredients with wooden spoon) 5 c. ice; 2 cans (13.5 oz. each) light coconut milk, frozen into ice cube trays; 1 c. each lime sorbet and packed fresh mint leaves; and <sup>1</sup>/4 to <sup>1</sup>/2 c. confectioners' sugar until thick and smooth. **Serves 4**